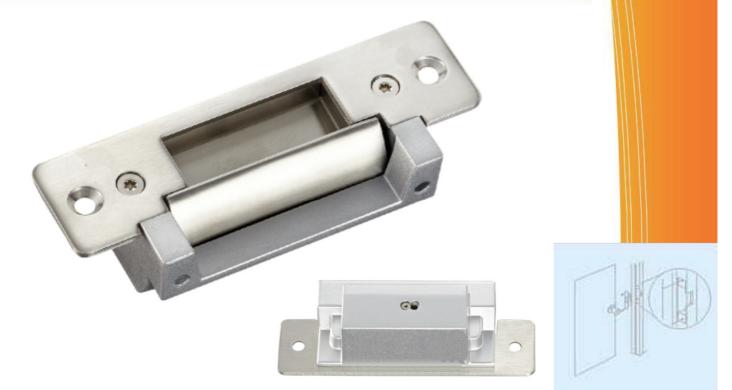

## **ES-760 Electric Strike**

| Technical Specifications : |                                                               |  |
|----------------------------|---------------------------------------------------------------|--|
| Dimensions:                | 124L x 43.7W x 35H (mm)                                       |  |
| Holding Force:             | 1300 KG                                                       |  |
| Voltage:                   | DC 12V 320mA                                                  |  |
| Current:                   | 250mA                                                         |  |
| Suitable For:              | Wooden door, PVC door, Metal door                             |  |
| Function:                  | Built-out MOV<br>NC (Fail safe) / NO (Fail secure) Changeable |  |
| Open Mode:                 | 90 Degees swinging door                                       |  |
| Operating Temp:            | -10∼+25℃ (14-131F)                                            |  |
| Surface Temp:              | Within +20°C                                                  |  |
| Face Plate Material:       | Painted steel                                                 |  |
| Bolt Material:             | Stainless steel                                               |  |
| Weight:                    | 0.4kgs                                                        |  |